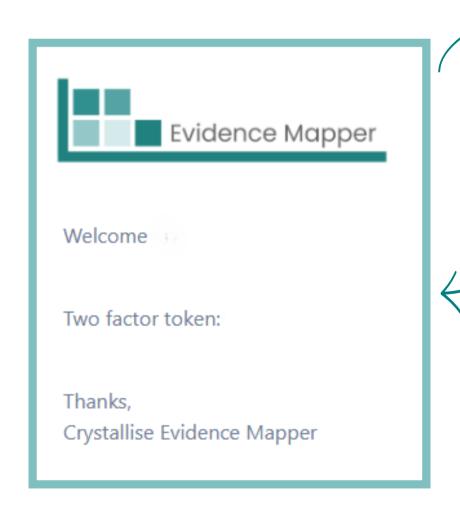

Once you have entered your details, you will be taken to an authentication page.

-Mail Address

Password

Log in to access your Evidence Maps

We use a two-factor authentication to ensure maximum security.

You will receive an email with the code. Please check your junk mail in case it ends up in that folder. Enter that code to complete sign in.