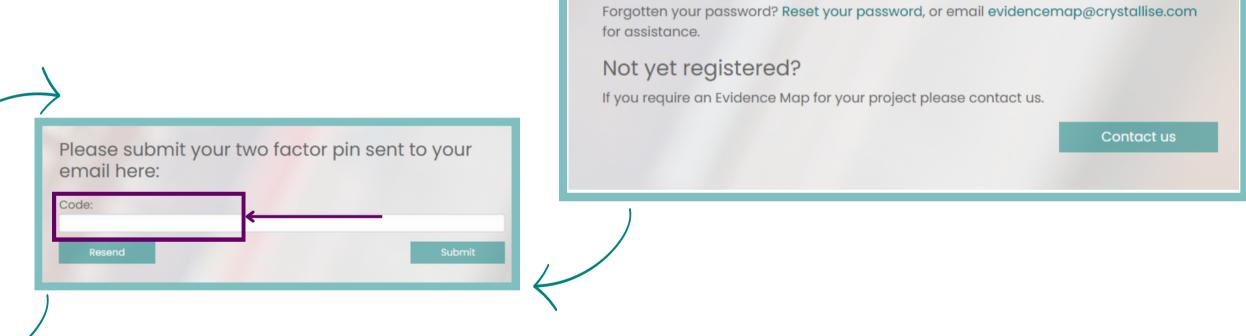

Once you have entered your details, you will be taken to an authentication page.

-Mail Address

Password

Log in to access your Evidence Maps

We use a two-factor authentication to ensure maximum security.

You will receive an email with the code. Please check your junk mail in case it ends up in that folder. Enter that code to complete sign in.