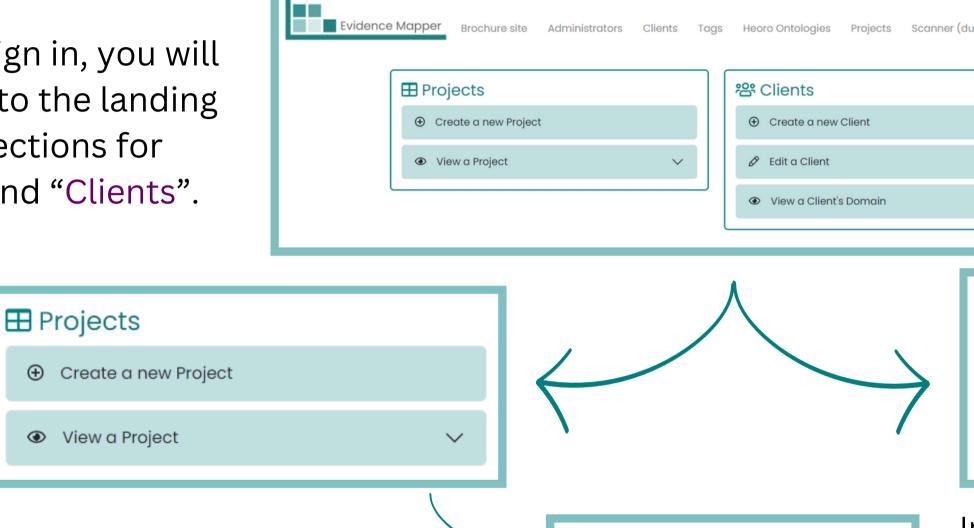

## Navigating the landing page of the **Evidence Mapper**

When you sign in, you will be brought to the landing page with sections for "Projects" and "Clients".

Under the "Projects" section, you will find an option to create a new project, and another option to view a project created by you or your team.

You can search by project name, or click on "View the list of all projects"

For additional support, please contact evidencemap@crystallise.com

| Projects                                      |   |
|-----------------------------------------------|---|
| ⊕ Create a new Project                        |   |
| View a Project                                | ^ |
| Search for the Project you would like to view |   |
| Project name                                  | ٩ |
| Or View list of all Projects                  |   |

| plicates and locations) Restore backup  |              |
|-----------------------------------------|--------------|
| ~                                       |              |
| <b>쑴</b> Clients                        |              |
| <ul> <li>Create a new Client</li> </ul> |              |
| 🖉 Edit a Client                         | ~            |
| View a Client's Domain                  | $\checkmark$ |
|                                         |              |

In the "Clients" section, you will have the following options:

- 1. Create a new client domain
- 2. Edit client pages
- 3. View a client's domain (where you can confirm that you have set up the branding correctly for the client's domain etc)