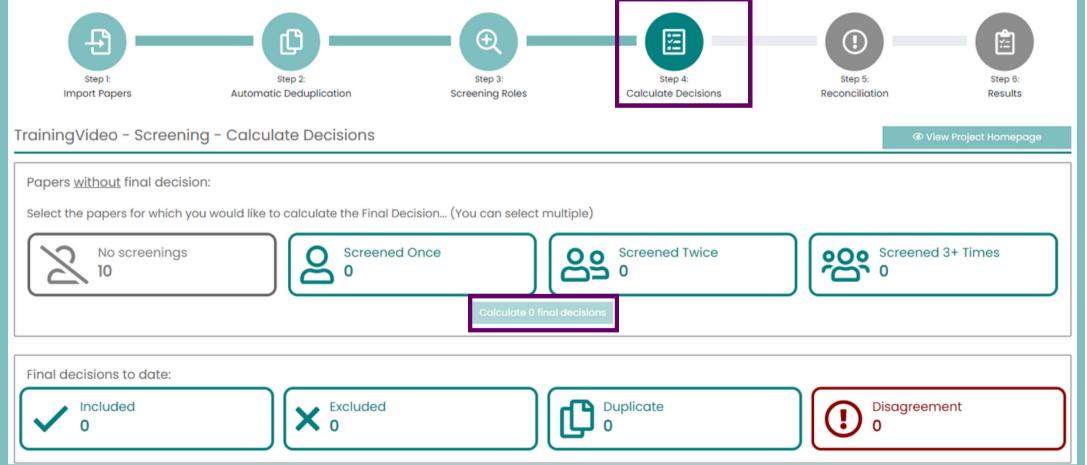

## **Monitoring Screening**

As Project Managers and Screening Managers, you will be able to monitor the screening of abstracts.

On the project homepage, click on "Manage Screening" and go to "Stage 4 - Calculate Decisions".

You'll be able to see how many papers have been screened and how many remain to be screened.

You can also see how many abstracts were screened by more than one person, if the allocation required double or more screening.

When abstracts have been screened and a decision is applied, you can click on the section and click "Calculate Decisions". The Evidence mapper will then sort the papers based on decision. Papers in the Disagreement section can be checked in the Reconciliation step.