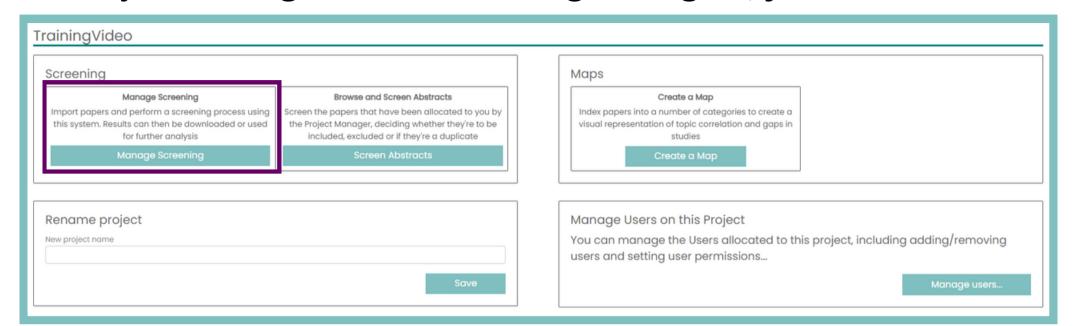

## **Monitoring Screening**

As Project Managers and Screening Managers, you will be able to monitor the screening of abstracts.

On the project homepage, click on "Manage Screening" and go to "Stage 4 - Calculate Decisions".